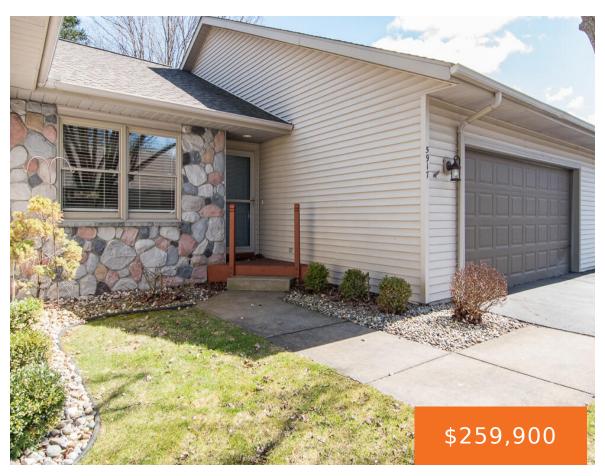

## 5917, WOOD VALLEY, KALAMAZOO, MI, 49009

https://tuckerbenner.com

Estate property. This is a very well maintained 3 bed, 3 bath ranch condo with main level laundry rm (not just a closet). Located in popular TX Twp community close to hwy, medical, shopping, food, etc...No disclosure, but evidence of updated roof, furnace, A/C, main level carpet, garbage disposal, dishwasher, & Kinetico water system. Living/dining [...]

### **Basics**

Category: Residential Type: Condominium

Status: Active Bedrooms: 3 beds

Bathrooms: 3 baths Area: 1896 sq ft

**Lot size: 0** sq ft **Year built: 1996** 

**Subdivision Name:** Woodsong **Bathrooms Full:** 3

Lot Size Acres: 0 acres Rooms Total: 5

Building Details

County: Kalamazoo

**Building Area Total: 1196** sq ft **Construction Materials:** Stone, Vinyl Siding

Architectural Style: Ranch Sewer: Public

**Heating:** Forced Air **Stories:** 1