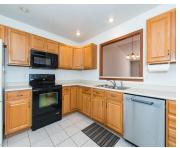

**Appliances:** Dishwasher, Disposal, Dryer,
Microwave. Range. Refrigerator. Washer. Water

Eat-in Kitchen

Microwave, Range, Refrigerator, Washer, Water Eat-in Kitche Softener Owned

Window Features: Window Treatments Patio And Porch Features: Deck, Other