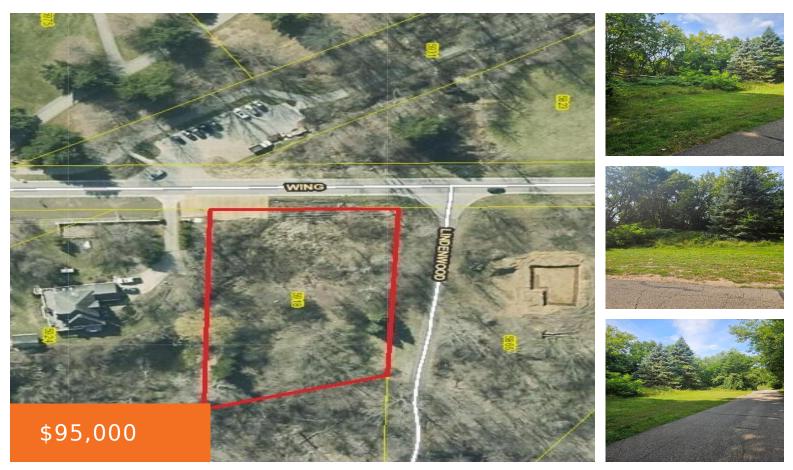

#### 5918, WING, GRAND RAPIDS, MI, 49512

https://tuckerbenner.com

Great opportunity for the build site you've been looking for, sitting on over 1 acre in Kentwood! An appraisal and Wetland delineation was conducted in the Summer of 2023. Appraised value at the time was \$102,500.00 and the report is included in the listing docs. Move quick, this lot won't last long!

### Miscellaneous

Road Surface Type: Paved

**CrossStreet:** 60th St SE and Wing Ave SE

Listing Terms: Cash, Conventional