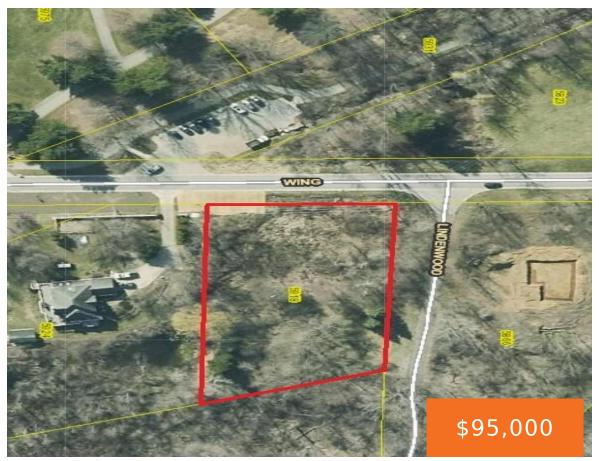

## **5918, WING, GRAND RAPIDS, MI, 49512**

https://tuckerbenner.com

Great opportunity for the build site you've been looking for, sitting on over 1 acre in Kentwood! An appraisal and Wetland delineation was conducted in the Summer of 2022. Appraised value at the time was \$102,500.00 and the report is included in the listing docs. Move quick, this lot won't last long!

### **Basics**

Category: Land

**Status:** Active

Lot size: 1.07 sq ft

County: Kent

Type: Acreage

Bathrooms: 0 baths

Lot Size Acres: 1.07 acres

#### **Amenities & Features**

**Utilities:** Water Available, Sewer Available, None **Lot Features:** Wooded, Corner Lot

#### **Miscellaneous**

**Road Surface Type:** Paved **CrossStreet:** 60th St SE and Wing Ave SE

**Listing Terms:** Cash, Conventional

Call us now

Phone: (231)730-8781 Email: tuckerbennerteam@gmail.com

Address: 2747 Lakeshore Drive, Twin Lake, MI 49457