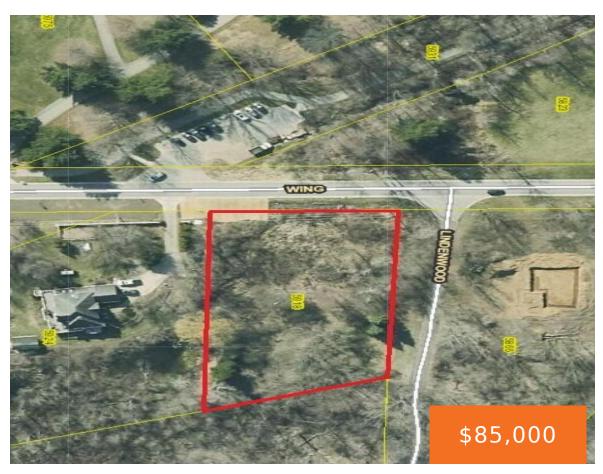

## **5918, WING, GRAND RAPIDS, MI, 49512**

https://tuckerbenner.com

Great opportunity for the build site you've been looking for, sitting on over 1 acre in Kentwood! An appraisal and Wetland delineation was conducted in the Summer of 2022. Appraised value at the time was \$102,500.00 and the report is included in the listing docs. Move quick, this lot won't last long!

#### **Basics**

Category: Land Type: Acreage

Status: Active Bathrooms: 0 baths

Lot size: 1.07 sq ft Lot Size Acres: 1.07 acres

County: Kent

#### **Amenities & Features**

**Utilities:** Water Available, Sewer Available, None **Lot Features:** Wooded, Corner Lot

# **Miscellaneous**

Road Surface Type: Paved CrossStreet: 60th St SE and Wing Ave SE

**Listing Terms:** Cash, Conventional