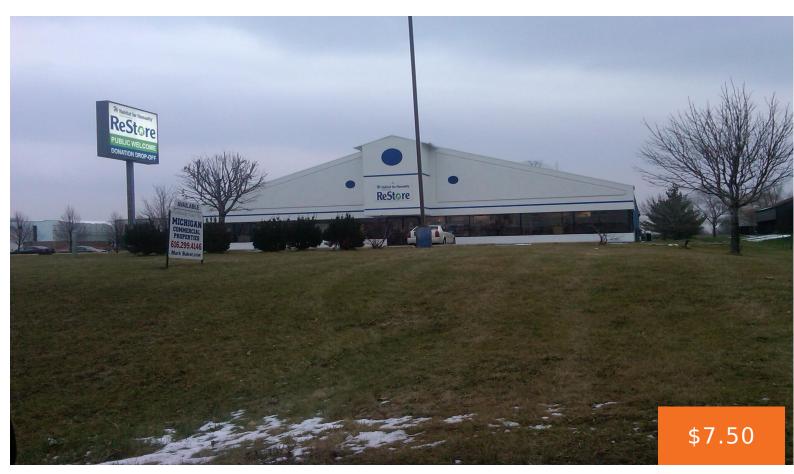

#### 5920, ALPINE, COMSTOCK PARK, MI, 49321

https://tuckerbenner.com

5920 Alpine Ave NW – 1st time offered in over 12 years- retail location with access to Seven Mile Rd NW at SE corner of Alpine Ave NW between CITGO/AGO Gas/Wendy's Drive thru and Alpine Chiropractic. Formally Habitat for Humanity ReStore store. Freespan metal building provides an open canvas for your business.

### Basics

Category: Commercial Lease Status: Active Lot size: 1.17 sq ft Lot Size Acres: 1.17 acres Type: Retail/Commercial Bathrooms: 0 baths Year built: 1993 County: Kent

# **Building Details**

Building Area Total: 10000 sq ft Sewer: Septic System Number Of Buildings: 1 **Construction Materials:** Aluminum Siding **Heating:** Forced Air