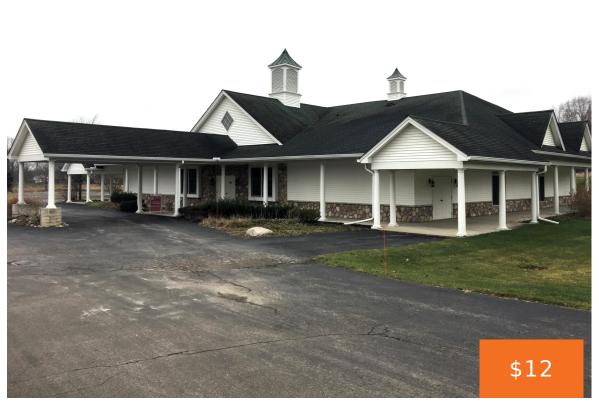

## 59225, 10 MILE, SOUTH LYON, MI, 48178

https://tuckerbenner.com

This beautiful church, located in the heart of South Lyon's rapidly growing market, is now available for lease. This property has excellent street visibility, accessibility and in excellent condition. This site can be used as-is for religious congregations, community groups, or organizations seeking a distinctive and inspiring space. The building is situated on 4.4 acres [...]

### **Basics**

Category: Commercial Lease Type: Retail/Commercial

Status: Active Bathrooms: 0 baths

**Lot size: 4.4** sq ft **Year built:** 1999

Lot Size Acres: 4.4 acres Business Type: Professional/Office, Retail, Recreation,

# **Building Details**

**Building Area Total: 7200** sq ft **Sewer:** Public Sewer

Number Of Buildings: 1