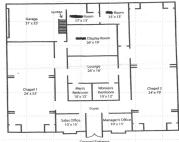

# **Building Details**

**Building Area Total: 7200** sq ft **Sewer:** Public Sewer

Number Of Buildings: 1