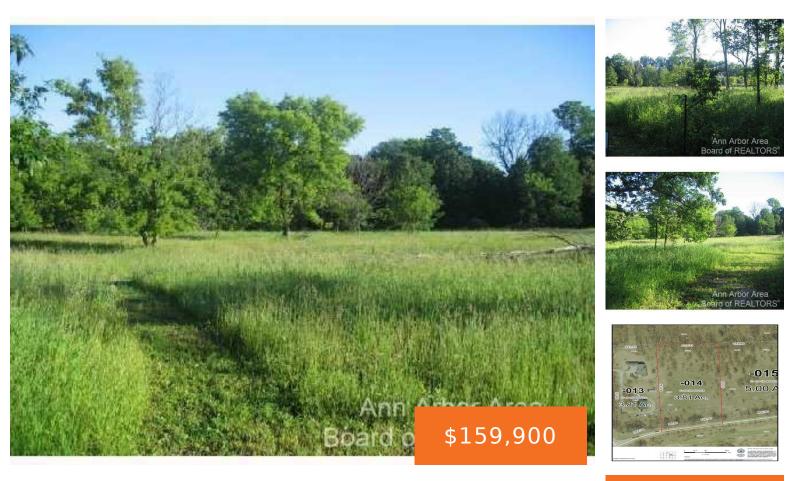

#### 5932, TERRITORIAL, DEXTER, MI, 48130

https://tuckerbenner.com

Looking for land...Don't miss this meadow and woods walkout site just 15 minutes to Ann Arbor's North side. All paved roads and underground utilities. Bring your vision & work with Washtenaw County's premier green builder, Fireside Home Construction. Fireside Home shall be the builder. This parcel is situated between a LEED certified platinum built home [...]