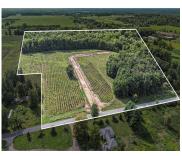

### **Basics**

Category: Land Type: Acreage

Status: Active Bathrooms: 0 baths

Lot size: 5.87 sq ft Lot Size Acres: 5.87 acres

County: Van Buren

### **Amenities & Features**

Utilities: Electricity Available, Well, Lot Features: Buildable, Cleared, Cul-De-Sac,

Electricity Connected Recreational, Tillable, Wooded