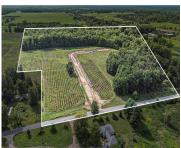

# **59371, 4TH AVE./PARCEL 2, GRAND JUNCTION, MI, 49056**

https://tuckerbenner.com

Spend your summer days on Lake Michigan just a little over 5 minutes away. Enjoy the entire day at Lake Arvesta Farms! Water slides, tubing, water skiing, kayaking, pickle ball, summer concerts and so much more... Dont miss out on your opportunity to build that dream Barndominium or Spec home on this beautiful 2.95 Acre [...]

#### **Basics**

Category: Land Type: Acreage

Status: Active Bathrooms: 0 baths

Lot size: 2.95 sq ft Lot Size Acres: 2.95 acres

County: Van Buren

#### **Amenities & Features**

Utilities: Electricity Available, Lot Features: Buildable, Cleared, Cul-De-Sac, Recreational,

None Sidewalk, Tillable, Wooded