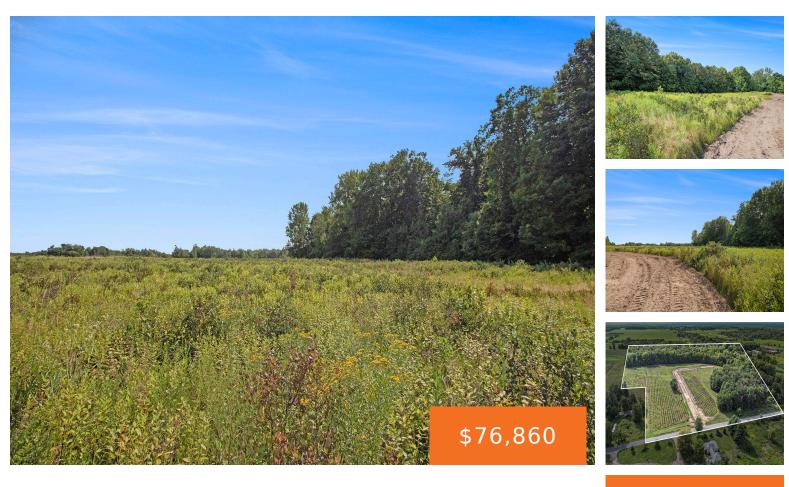

## 59371, 4TH AVE./PARCEL 3, GRAND JUNCTION, MI, 49056

https://tuckerbenner.com

Spend your summer days on Lake Michigan just a little over 5 minutes away. Enjoy the entire day at Lake Arvesta Farms! Water slides, tubing, water skiing, kayaking, pickle ball, summer concerts and so much more... Dont miss out on your opportunity to build that dream Barndominium or Spec home on this beautiful 3.15 Acre [...]

## Basics

Category: Land Status: Active Lot size: 5.49 sq ft County: Van Buren Type: Acreage Bathrooms: 0 baths Lot Size Acres: 5.49 acres

# **Amenities & Features**

**Utilities:** Electricity Available, None **Lot Features:** Buildable, Cleared, Cul-De-Sac, Recreational, Tillable, Wooded