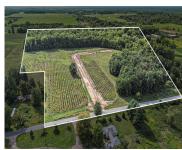

### **59371, 4TH. AVE./PARCEL 4, GRAND JUNCTION, MI, 49056**

https://tuckerbenner.com

Spend your summer days on Lake Michigan just a little over 5 minutes away. Enjoy the entire day at Lake Arvesta Farms! Water slides, tubing, water skiing, kayaking, pickle ball, summer concerts and so much more... Dont miss out on your opportunity to build that dream Barndominium or Spec home on this beautiful 3.15 Acre [...]

### **Basics**

Category: Land Type: Acreage

**Status:** Active Bathrooms: 0 baths

Lot Size Acres: 3.15 acres Lot size: 3.15 sq ft

County: Van Buren