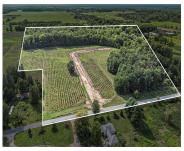

# 59371, 4TH AVE./PARCEL 6, GRAND JUNCTION, MI, 49056

https://tuckerbenner.com

Spend your summer days on Lake Michigan just a little over 5 minutes away. Enjoy the entire day at Lake Arvesta Farms! Water slides, tubing, water skiing, kayaking, pickle ball, summer concerts and so much more... Dont miss out on your opportunity to build that dream Barndominium or Spec home on this beautiful 5.61 Acre [...]

#### **Basics**

Category: Land Type: Acreage

Status: Active Bathrooms: 0 baths

Lot size: 5.61 sq ft Lot Size Acres: 5.61 acres

County: Van Buren