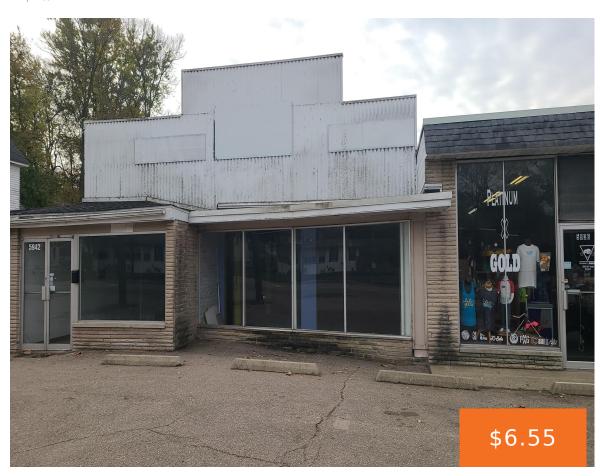

# 5942, KING, KALAMAZOO, MI, 49048

https://tuckerbenner.com

Located on the busy corner of King Hwy and River St. 1650 sq ft with a private bathroom. Off-street parking, and high visibility. Opportunity for the tenant to renovate to their specifications. The tenant is responsible for gas and electricity