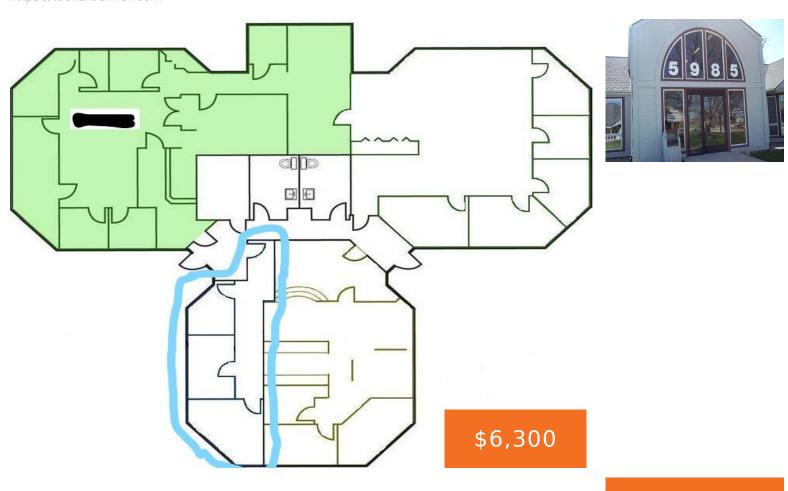

## 5945, MAIN, KALAMAZOO, MI, 49009

https://tuckerbenner.com

Two or 3 office suites – Approx 650 SF – Walnut Woods Office Centre. Great West side Kalamazoo Location on West Main and US 131 Corridor.

- 0 baths
- Office
- Commercial Lease
- Active