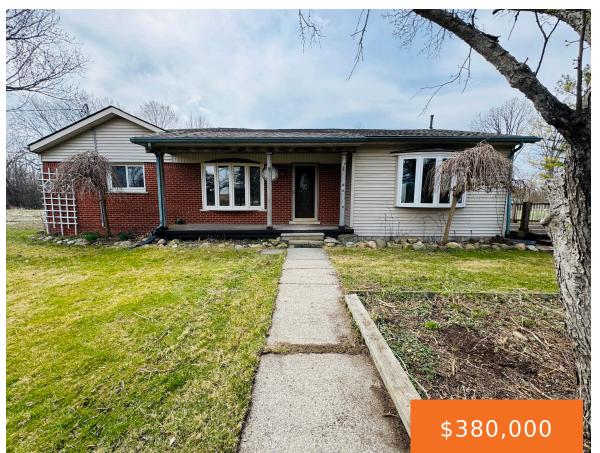

### 59530, NORTH, RAY, MI, 48096

https://tuckerbenner.com

Discover an exceptional opportunity to own over 8 acres of picturesque property, featuring a charming 3-bedroom, 1-bath ranch home, a spacious 45×42 pole barn, and a spring-fed pond that adds to the serene landscape. Inside, enjoy two inviting living spaces and a generously sized kitchen equipped with ample cabinetry and counter space, perfect for accommodating [...]

#### **Basics**

Category: Residential Type: Single Family Residence

Status: Active Bedrooms: 3 beds
Bathrooms: 1 bath Area: 1524 sq ft

**Lot size: 8.29** sq ft **Year built:** 1957

**Bathrooms Full:** 1 **Lot Size Acres: 8.29** acres

# **Building Details**

**Building Area Total: 1524** sq ft **Construction Materials:** Brick

Architectural Style: Ranch Sewer: Septic Tank

**Heating:** Forced Air **Stories:** 1

Roof: Asphalt Basement: Full