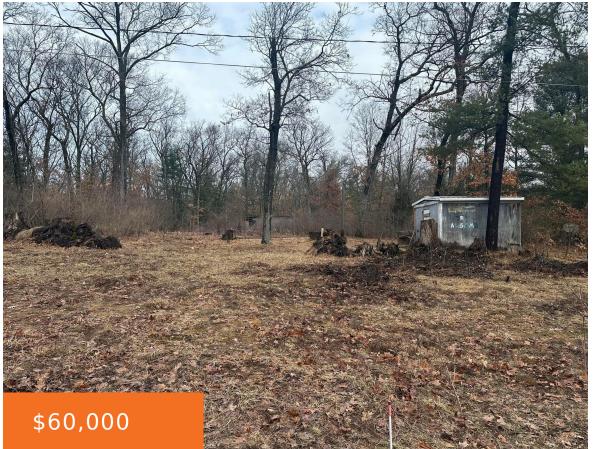

#### 5964, CRYSTAL LAKE, HOLTON, MI, 49425

https://tuckerbenner.com

Discover the canvas for your dream home on this pristine 2.88-acre parcel in Holton. Enveloped by nature, this wooded property offers not just land but a canvas for your vision. Embrace the tranquility of 2.88 acres of wooded beauty, providing a private and serene setting for your dream home. Benefit from the convenience of existing [...]

## **Amenities & Features**

**Utilities:** Electricity Available, Well, Septic,

**Electricity Connected** 

Lot Features: Level, Buildable, Cleared,

Wooded