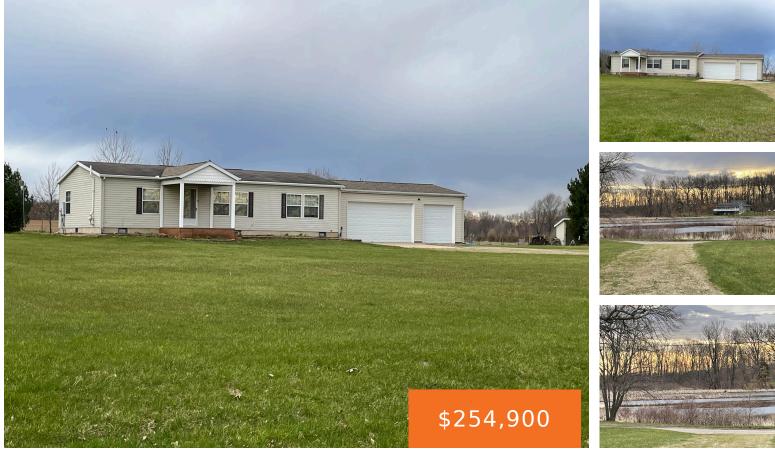

#### 59854, LONG LAKE, COLON, MI, 49040

https://tuckerbenner.com

Super clean 3 bedroom, 2 bath home in Colon with 200 ft of Palmer Lake channel frontage. Spotless best describes this home. Oversized 3 car garage has room for 2 cars plus all your lake toys. Central air, natural gas. Home comes completely furnished! Nothing to do but move in. Dock included.

Type: Single Family Residence Bedrooms: 3 beds Area: 1279 sq ft Year built: 2008 Lot Size Acres: 1.67 acres County: St. Joseph

## **Building Details**

Building Area Total: 1279 sq ft Architectural Style: Ranch Heating: Forced Air Basement: Crawl Space Construction Materials: Vinyl Siding Sewer: Septic System Stories: 1

### **Amenities & Features**

Laundry Features: Main Level Utilities: Phone Available, Natural Gas Available, Electricity Available, Cable Available, Natural Gas Connected Parking Features: Attached Waterfront Features: Channel Garage Spaces: 3 WaterSource: Well **Appliances:** Dryer, Washer, Dishwasher, Interior Features: Ceiling Fans, Garage Door Microwave, Oven, Range, Refrigerator Opener, Water Softener/Owned, Kitchen Island, Eat-in Kitchen Window Features: Screens, Insulated **Exterior Features:** Porch(es) Windows Cooling: Central Air