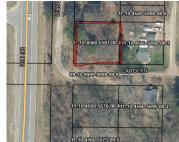

## 5997, WILSON, COLOMA, MI, 49038

https://tuckerbenner.com

Build your next home nearby all that Southwest Michigan has to offer! Lot is already cleared for you! Hagar Township Public Beach access and Roadside Beach are both nearby public access to Lake Michigan. Buyer also has the option to join Lake Michigan Beach Association if interested in a private beach opportunity (you do not [...]

# **Miscellaneous**

CrossStreet: Carolyn Street Listing Terms: Cash, Conventional

Phone: (231)730-8781

Email: tuckerbennerteam@gmail.com

Address: 2747 Lakeshore Drive, Twin Lake, MI 49457