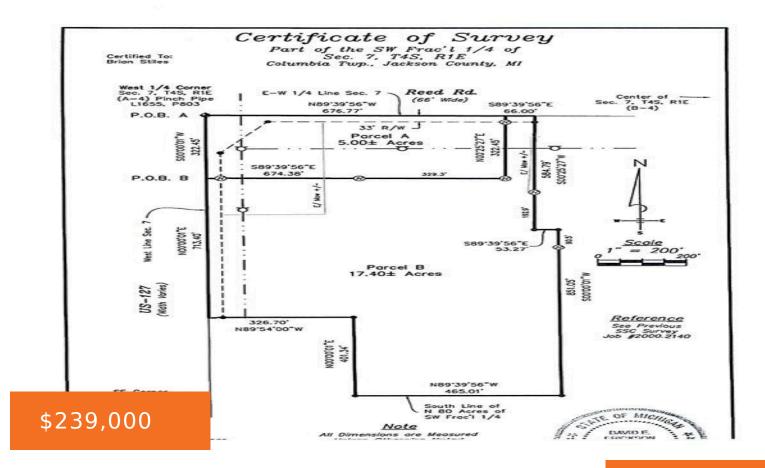

### 5, US 127, CLARK LAKE, MI, 49234

https://tuckerbenner.com

5 acres at the corner of US 127 South and Reed Road. High traffic count. Access off of Reed Road and 127. Taxes and SEV are off the whole 22.4 acre parcel. Survey has been completed for the 5 acre parcel.