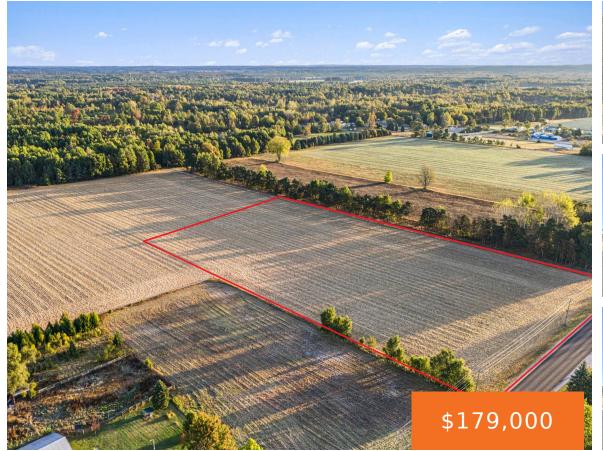

### Basics

Category: Land Status: Active Lot size: 6.88 sq ft County: Oceana Type: Commercial Land Bathrooms: 0 baths Lot Size Acres: 6.88 acres

## Miscellaneous

CrossStreet: N 72nd Ave

Listing Terms: Cash, Conventional