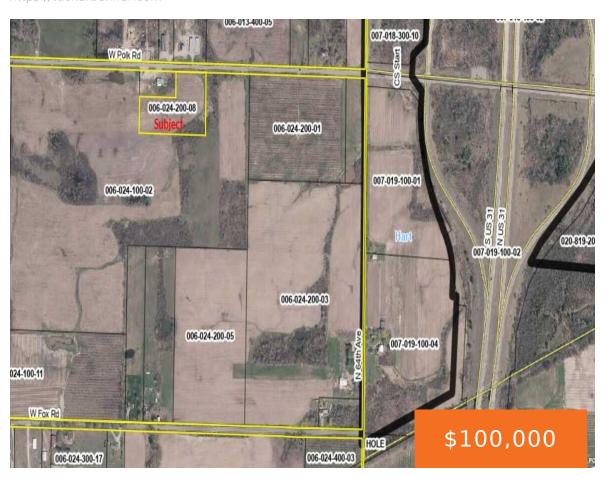

## 6, POLK, MEARS, MI, 49436

https://tuckerbenner.com

Great location for this 6.5 acre parcel. Located on the Main strip from US-31 Polk Rd to Mears/Silver Lake. Currently zoned agricultural however the Golden township plan for future possible commercial use. In this growing area of business this is a great parcel for your venture or a great investment for your portfolio.

## **Basics**

Category: Land

**Status:** Active

Lot size: 6.5 sq ft

County: Oceana

**Type:** Acreage

Bathrooms: 0 baths

Lot Size Acres: 6.5 acres

# **Miscellaneous**

Road Surface Type: Paved CrossStreet: 64th Ave & 56th Ave

Listing Terms: Cash, Conventional