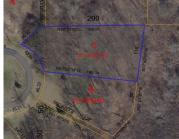

## 6, BENTWOOD, JACKSON, MI, 49201

https://tuckerbenner.com

Looking to build? Here is the perfect location to build your dream home. No enough we have the lot right next to it for sale to make a total of .91 acres. Property has paved road,underground utilities (sewer in street), buildable lots offer direct access to a stunning nature preserve, 4 acres of association common [...]

# **Basics**

Category: Land Type: Lot

**Status:** Active **Bathrooms: 0** baths

**Lot size: 0.42** sq ft **Subdivision Name:** Bentwood Preserve

Lot Size Acres: 0.42 acres County: Jackson