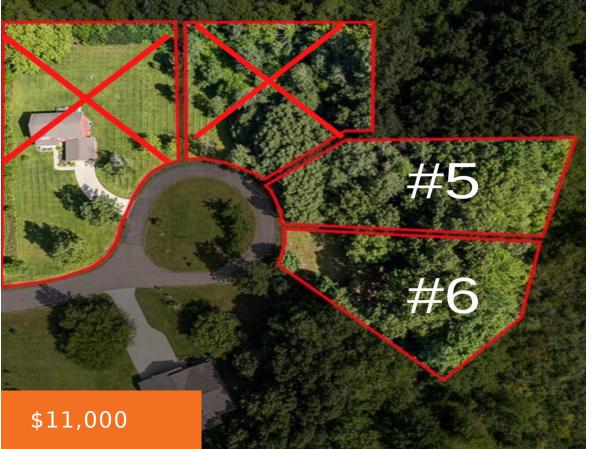

## 6, BENTWOOD, JACKSON, MI, 49201

https://tuckerbenner.com

Looking to build? Here is the perfect location to build your dream home. No enough we have the lot right next to it for sale to make a total of .91 acres. Property has paved road,underground utilities (sewer in street), buildable lots offer direct access to a stunning nature preserve, 4 acres of association common [...]

# **Basics**

Category: Land Type: Lot

**Status:** Active **Bathrooms: 0** baths

**Lot size: 0.42** sq ft **Subdivision Name:** Bentwood Preserve

Lot Size Acres: 0.42 acres County: Jackson

#### **Amenities & Features**

**Utilities:** None Connected, Public Sewer Available,

Natural Gas Available

Lot Features: Buildable, Cleared, Cul-De-Sac, Wooded

**Waterfront Features:** Assoc Access, Private Frontage, Shared Frontage

# **Miscellaneous**

Road Surface Type: Paved CrossStreet: Off Donnelly

Listing Terms: Cash, Conventional

Call us now

Phone: (231)730-8781

Email: tuckerbennerteam@gmail.com

Address: 2747 Lakeshore Drive, Twin Lake, MI 49457