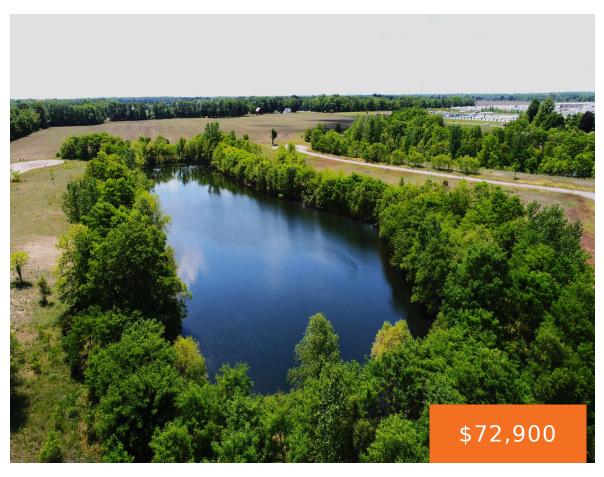

## 6, CAROLINE, EDWARDSBURG, MI, 49112

https://tuckerbenner.com

Buildable lot in Michiana Shores Development. Infrastructure has been laid throughout the development. There is a total of 39 lots, 37 are currently on the market, 1 has existing home, another lot currently under construction.