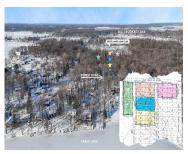

## 6, FOREST, DOWAGIAC, MI, 49047

https://tuckerbenner.com

3.4+/- acres just 850 ft. from Cable Lake. Cable Lake is a no motor lake. Fishing, swimming, kayaking & paddleboarding is enjoyed without the waves & noise. Wildwood Subdivision is a private association with 3 lake accesses. The roads are also private. Forest Rd. for this parcel is undeveloped. Seller is offering this property also [...]

### **Basics**

Category: Land Type: Lot

Status: Active Bathrooms: 0 baths

**Lot size: 3.42** sq ft **Subdivision Name:** Wildwood

Lot Size Acres: 3.42 acres County: Cass