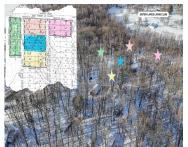

## 6, FOREST, DOWAGIAC, MI, 49047

https://tuckerbenner.com

3.4+/- acres just 850 ft. from Cable Lake. Cable Lake is a no motor lake. Fishing, swimming, kayaking & paddleboarding is enjoyed without the waves & noise. Wildwood Subdivision is a private association with 3 lake accesses. The roads are also private. Forest Rd. for this parcel is undeveloped. Seller is offering this property also [...]

### **Basics**

Category: Land Type: Lot

Status: Active Bathrooms: 0 baths

**Lot size: 3.42** sq ft **Subdivision Name:** Wildwood

Lot Size Acres: 3.42 acres County: Cass