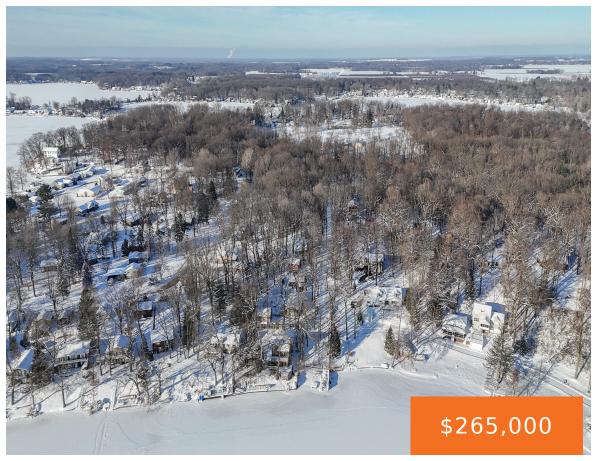

## 6, FOREST, DOWAGIAC, MI, 49047

https://tuckerbenner.com

3.4+/- acres just 850 ft. from Cable Lake. Cable Lake is a no motor lake. Fishing, swimming, kayaking & paddleboarding is enjoyed without the waves & noise. Wildwood Subdivision is a private association with 3 lake accesses. The roads are also private. Forest Rd. for this parcel is undeveloped. Seller is offering this property also [...]

### **Basics**

Category: Land Type: Lot

Status: Active Bathrooms: 0 baths

**Lot size: 3.42** sq ft **Subdivision Name:** Wildwood

Lot Size Acres: 3.42 acres County: Cass