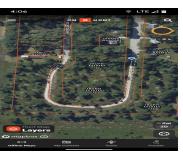

### **Basics**

Category: Land Type: Lot

Status: Active Bathrooms: 0 baths

**Lot size: 0.45** sq ft **Subdivision Name:** Troppi Estates

Lot Size Acres: 0.45 acres County: Manistee