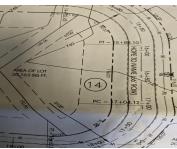

### **Basics**

Category: Land Type: Lot

Status: Active Bathrooms: 0 baths

**Lot size: 0.45** sq ft **Subdivision Name:** Troppi Estates

Lot Size Acres: 0.45 acres County: Manistee