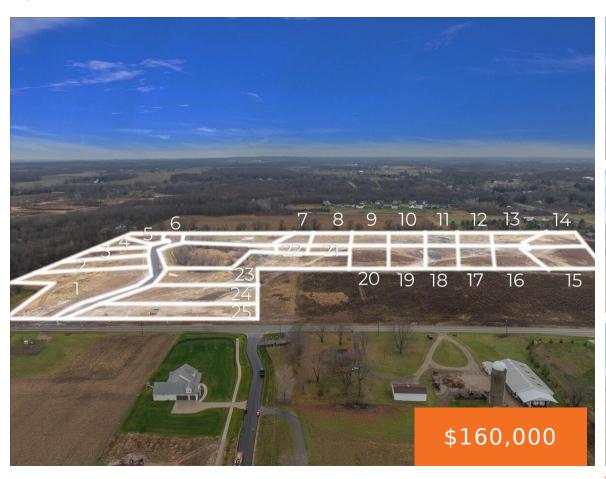

## 6, KRAFT HILLS, CALEDONIA, MI, 49316

https://tuckerbenner.com

Welcome to Kraft Hills! This brand new 25 site development in Caledonia is almost ready for your beautiful new custom home! Lots range from 1 acre to 2.5 acres in size and have a mix of open areas, wooded common area, and treelined rear yards. This development sits pretty far off of Kraft for added [...]