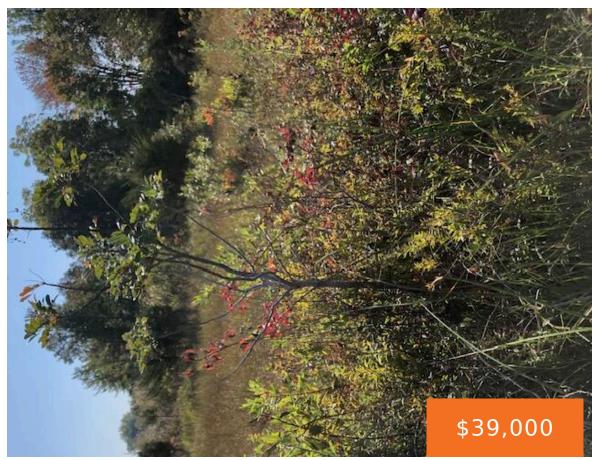

# 6, PICKERAL, UNION, MI, 49130

https://tuckerbenner.com

Baldwin Lake - Vacant Land 45 Ft of Water Frontage

- 0 baths
- Lot
- Land
- Active

### **Basics**

Category: Land Type: Lot

Status: Active Bathrooms: 0 baths

Lot size: 0.19 sq ft Lot Size Acres: 0.19 acres

County: Cass

# **Amenities & Features**

Utilities: None Waterfront Features: Lake