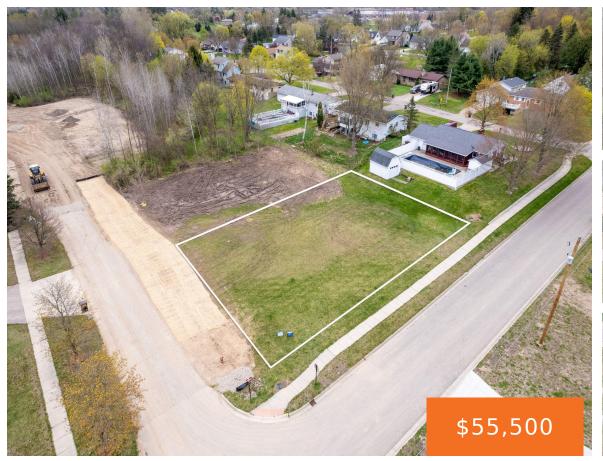

### 60, ANN, CEDAR SPRINGS, MI, 49319

https://tuckerbenner.com

Imagine your future home set against the backdrop of Cedar Springs, Michigan—a town brimming with charm and natural beauty. This exceptional lot offers you the chance to build your dream residence in a community known for its welcoming atmosphere and scenic surroundings. Nestled in a desirable area, this spacious lot provides ample room to bring [...]

## **Basics**

Category: Land Status: Active Lot size: 0.54 sq ft County: Kent Type: Lot Bathrooms: 0 baths Lot Size Acres: 0.54 acres

# **Amenities & Features**

**Utilities:** Public Water Connected, Public Sewer Connected, Public Water Available, Public Sewer Available, Electric Available, Cable Available, Broadband Available

Lot Features: Buildable, Corner Lot

### Miscellaneous

CrossStreet: Ann St and Ash St

Listing Terms: Cash, Conventional