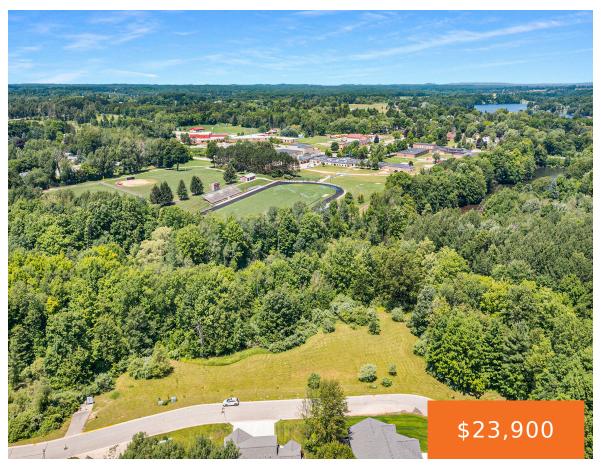

# 60, CREEK, HART, MI, 49420

https://tuckerbenner.com

Make living in the Creeks a reality on this ½ acre HOA site. Paved road, natural gas, city water/sewer, high-speed internet and cable hook up ready to go. Natural, wooded setting framed by Russell Creek and the Hart/Montague Rail Trail. Minutes from downtown Hart restaurants and shops, fishing and boating on Hart Lake. Just 11 [...]

## **Basics**

Category: Land Type: Lot

**Status:** Active Bathrooms: 0 baths

Subdivision Name: The Creeks Condominiums Lot size: 0.67 sq ft

Lot Size Acres: 0.67 acres County: Oceana

# Miscellaneous

Road Surface Type: Paved **CrossStreet:** Enterprise Drive

Listing Terms: Cash, Conventional