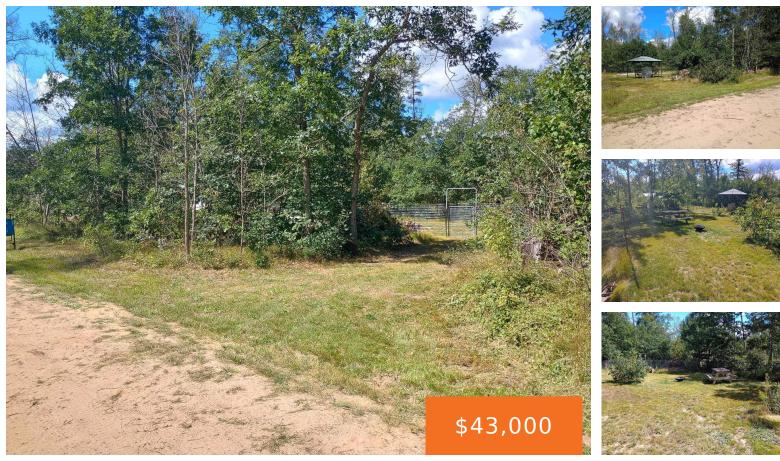

#### 60, HUSTON, IDLEWILD, MI, 49642

https://tuckerbenner.com

Come explore this half-acre buildable lot, featuring a partial slab already installed, along with a well, septic, and Electric system onsite. Surrounded by nature, this property offers a peaceful setting while still being conveniently close to local businesses and M10.

### **Amenities & Features**

**Utilities:** Electricity Available, Well, Septic, Electricity Connected **Lot Features:** Buildable, Cleared, Wooded