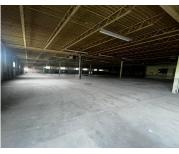

# **Building Details**

**Building Area Total: 17000** sq ft **Sewer:** Public Sewer

**Roof:** Concrete **Number Of Buildings:** 1