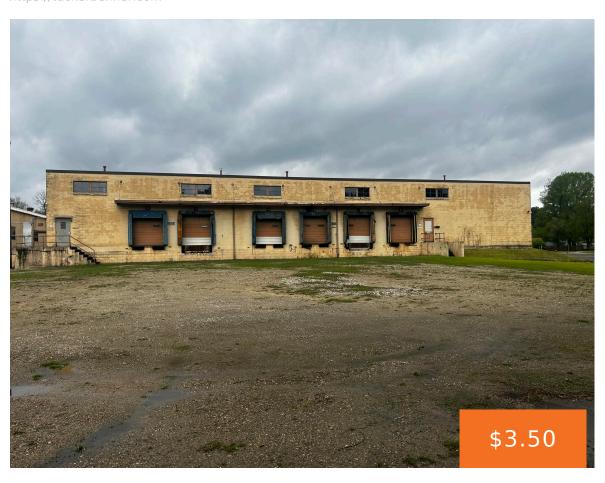

# 600, CECIL, BUCHANAN, MI, 49107

https://tuckerbenner.com

Do you need a home for your business? Welcome to Buchanan, where it was recently rated the nicest town in America. Here you will find the possibilities are endless. The seller is willing to adjust some amenities to accommodate a specific need of a tenant. Owner and potential tenant to discuss. 3 loading docks are [...]

# **Building Details**

**Building Area Total: 17000** sq ft **Sewer:** Public Sewer

**Roof:** Concrete **Number Of Buildings:** 1

# **Miscellaneous**

Road Surface Type: Paved CrossStreet: Carrol and

Liberty

Tenant Pays: Electricity, Taxes, Water, Sewer, Gas, Building

Insurance

×