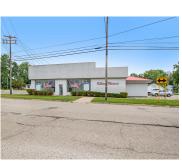

14,000+ SQUARE FOOT COMMERCIAL BUILDING ON 1.05 ACRES, DOUBLE CORNER SECTION WITH FRONTAGE ON TWO ROADS & INCLUDES AN ADDITIONAL PARKING LOT. Excellent location, just one mile South from I-94 & Albion College, less than 20 minutes East from Ford's Blue Oval Battery Park in Marshall. Across the street from Decker Manufacturing & former home [...] • Retail/Commercial • Commercial Sale