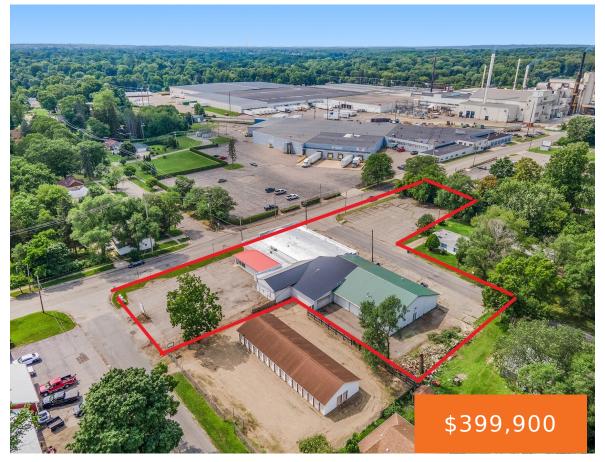

14,000+ SQUARE FOOT COMMERCIAL BUILDING ON 1.05 ACRES, DOUBLE CORNER SECTION WITH FRONTAGE ON TWO ROADS & INCLUDES AN ADDITIONAL PARKING LOT. Excellent location, just one mile South from I-94 & Albion College, less than 20 minutes East from Ford's Blue Oval Battery Park in Marshall. Across the street from Decker Manufacturing & former home [...] • Retail/Commercial • Commercial Sale