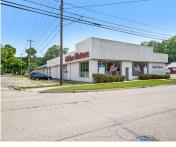

14,000+ SQUARE FOOT COMMERCIAL BUILDING ON 1.05 ACRES, DOUBLE CORNER SECTION WITH FRONTAGE ON TWO ROADS & INCLUDES AN ADDITIONAL PARKING LOT. Excellent location, just one mile South from I-94 & Albion College, less than 20 minutes East from Ford's Blue Oval Battery Park in Marshall. Across the street from Decker Manufacturing & former home [...] • Retail/Commercial • Commercial Sale