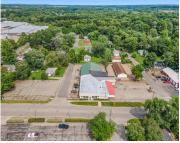

14,000+ SQUARE FOOT COMMERCIAL BUILDING ON 1.05 ACRES, DOUBLE CORNER SECTION WITH FRONTAGE ON TWO ROADS & INCLUDES AN ADDITIONAL PARKING LOT. Excellent location, just one mile South from I-94 & Albion College, less than 20 minutes East from Ford's Blue Oval Battery Park in Marshall. Across the street from Decker Manufacturing & former home [...] • Retail/Commercial • Commercial Sale