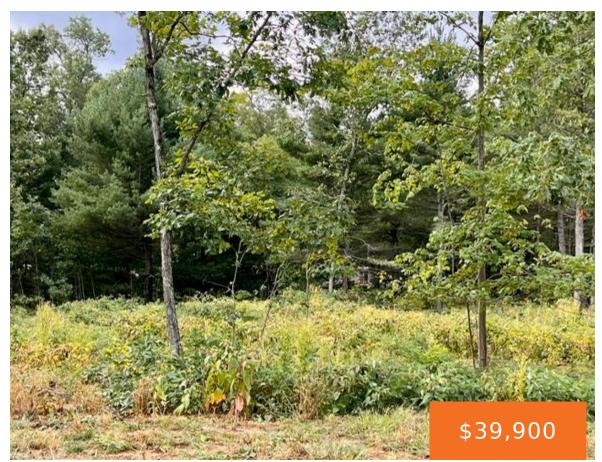

## 6001, SAVANNAH WAY, MUSKEGON, MI, 49442

https://tuckerbenner.com

Welcome to Peregrine Woods, a beautiful Wooded new neighborhood in Oakridge School District. This beautiful community offers oversized lots ranging from .69 – 1.5 acres. Choose one of our floor plans or bring your own and build w/ exclusive builderJeff Miedema Homes. Build time ranges from 6-8 months. Outbuildings allowed up to 1200 Sq. ft, [...]

# **Basics**

Category: Land Type: Lot

**Status:** Active **Bathrooms: 0** baths

**Lot size: 0.69** sq ft **Subdivision Name:** Peregrine Woods

Lot Size Acres: 0.69 acres County: Muskegon