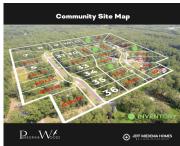

## 6001, SAVANNAH WAY, MUSKEGON, MI, 49442

https://tuckerbenner.com

Welcome to Peregrine Woods, a beautiful Wooded new neighborhood in Oakridge School District. This beautiful community offers oversized lots ranging from .69 – 1.5 acres. Choose one of our floor plans or bring your own and build w/ exclusive builderJeff Miedema Homes. Build time ranges from 6-8 months. Outbuildings allowed up to 1200 Sq. ft, [...]

# **Basics**

Category: Land Type: Lot

**Status:** Active **Bathrooms: 0** baths

**Lot size: 0.69** sq ft **Subdivision Name:** Peregrine Woods

Lot Size Acres: 0.69 acres County: Muskegon