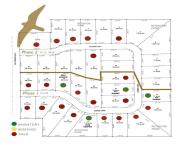

## 6001, SAVANNAH WAY, MUSKEGON, MI, 49442

https://tuckerbenner.com

Welcome to Peregrine Woods, a beautiful Wooded new neighborhood in Oakridge School District. This beautiful community offers oversized lots ranging from .69 – 1.5 acres. Choose one of our floor plans or bring your own and build w/ exclusive builderJeff Miedema Homes. Build time ranges from 6-8 months. Outbuildings allowed up to 1200 Sq. ft, [...]

# **Basics**

Category: Land Type: Lot

**Status:** Active **Bathrooms: 0** baths

**Lot size: 0.69** sq ft **Subdivision Name:** Peregrine Woods

Lot Size Acres: 0.69 acres County: Muskegon