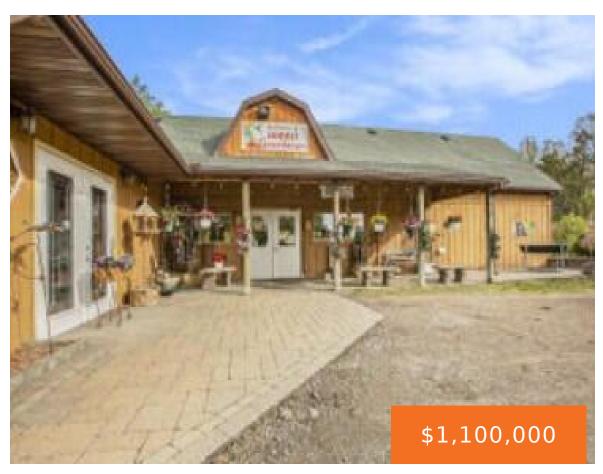

### 6002, SPRING ARBOR, JACKSON, MI, 49201

https://tuckerbenner.com

Calling all green thumbs – one of Jackson's premiere greenhouses, the Hobbit, is for sale! A thriving business sitting on 11.54 acres with 4,072sqft of retail, 2,304sqft of warehouse, 28,500sqft of greenhouse, and a 1,332sqft 1 bed/1 bath house! The upper level of the store provides additional office space and a conference room. 14 furnaces [...]