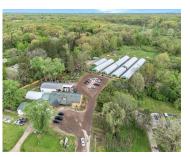

### 6002, SPRING ARBOR, JACKSON, MI, 49201

https://tuckerbenner.com

Calling all green thumbs – one of Jackson's premiere greenhouses, the Hobbit, is for sale! A thriving business sitting on 11.54 acres with 4,072sqft of retail, 2,304sqft of warehouse, 28,500sqft of greenhouse, and a 1,332sqft 1 bed/1 bath house! The upper level of the store provides additional office space and a conference room. 14 furnaces [...]

**Building Features:** Fenced Storage, Outdoor Storage **Roof:** Composition

Foundation Details: Slab Number Of Buildings: 11