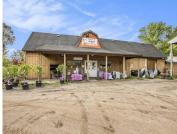

### 6002, SPRING ARBOR, JACKSON, MI, 49201

https://tuckerbenner.com

Calling all green thumbs – one of Jackson's premiere greenhouses, the Hobbit, is for sale! A thriving business sitting on 11.54 acres with 4,072sqft of retail, 2,304sqft of warehouse, 28,500sqft of greenhouse, and a 1,332sqft 1 bed/1 bath house! The upper level of the store provides additional office space and a conference room. 14 furnaces [...]