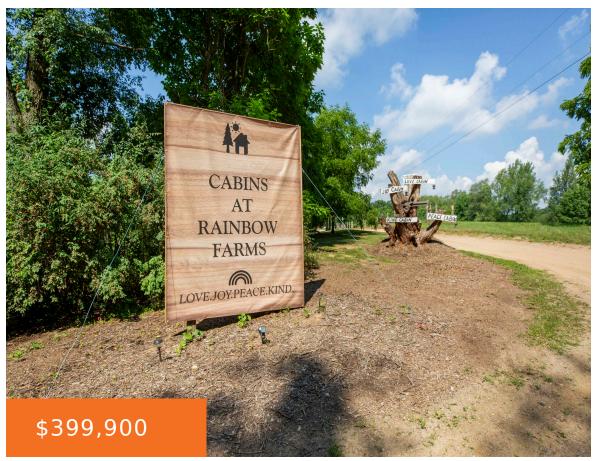

#### 60070, PEMBERTON, VANDALIA, MI, 49095

https://tuckerbenner.com

Discover the historic charm of The Cabins at Rainbow Farms, where a unique opportunity unfolds to claim ownership of an expansive 10acre parcel steeped in the rich cannabis history of the picturesque rolling hills of SW Michigan. This property boasts limitless potential, marking a revival in music, camping, and festival experiences. Rejuvenated in 2021, the property showcases [...]

## **Basics**

Category: Land

**Status:** Active

Lot size: 10 sq ft

County: Cass

Type: Acreage

Bathrooms: 0 baths

Lot Size Acres: 10 acres