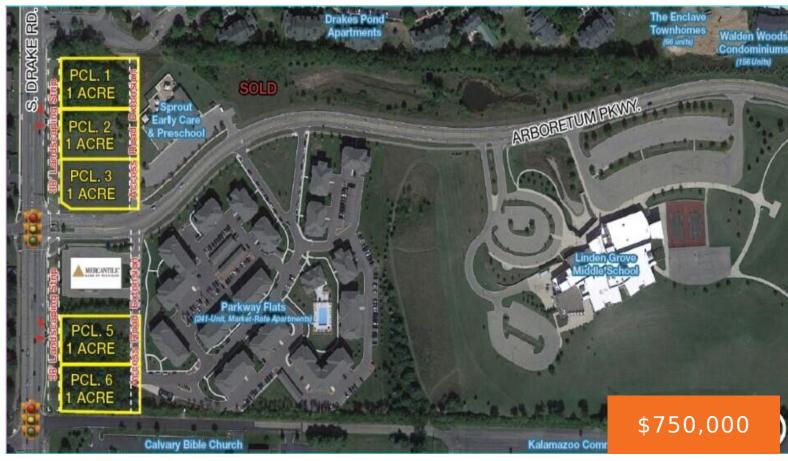

### 601801, DRAKE, KALAMAZOO, MI, 49006

https://tuckerbenner.com

OFFICE/RETAIL DEVELOPMENT OPPORTUNITY: Join Mercantile Bank, Sprout Early Care & Preschool and the Parkway Flats 241-unit apartment complex on Kalamazoo's west side. Fronting Drake Road and/or Arboretum Parkway, parcels range from 1 – 3 acres. Site is located at lighted intersection – just south of W. Main retail corridor and west of the WMU campus [...]

### Basics

Category: Land Status: Active Lot size: 1.5 sq ft County: Kalamazoo Type: Commercial Land Bathrooms: 0 baths Lot Size Acres: 1.5 acres

# **School Information**

High School District: Kalamazoo

Miscellaneous

Road Surface Type: Paved Listing Terms: Cash, Conventional CrossStreet: W Main St & West KL Ave