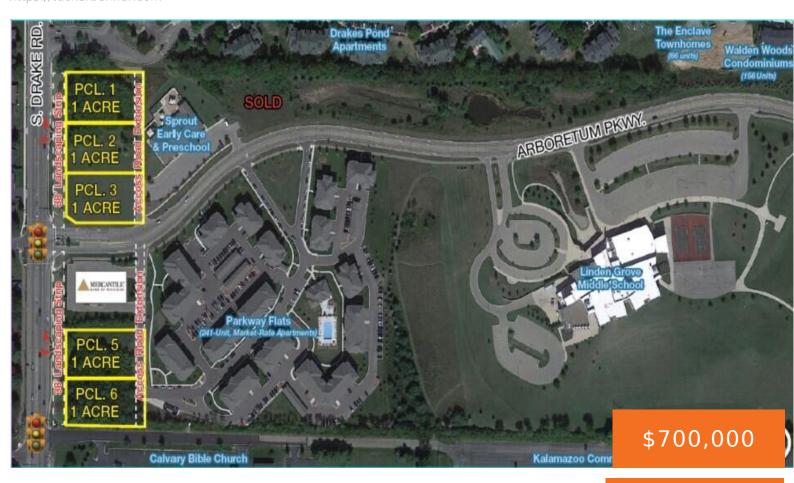

## 601801, DRAKE, KALAMAZOO, MI, 49006

https://tuckerbenner.com

OFFICE/RETAIL DEVELOPMENT OPPORTUNITY: Join Mercantile Bank, Sprout Early Care & Preschool and the Parkway Flats 241-unit apartment complex on Kalamazoo's west side. Fronting Drake Road and/or Arboretum Parkway, parcels range from 1 – 3 acres. Site is located at lighted intersection – just south of W. Main retail corridor and west of the WMU campus [...]