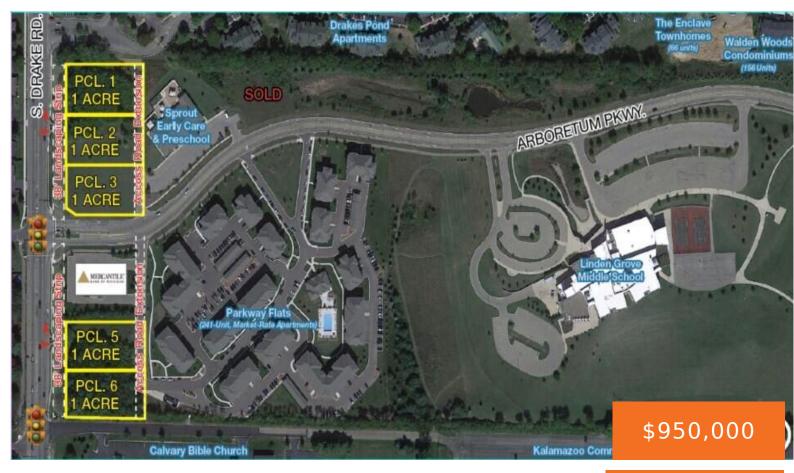

### 601801, DRAKE, KALAMAZOO, MI, 49006

https://tuckerbenner.com

OFFICE/RETAIL DEVELOPMENT OPPORTUNITY: Join Mercantile Bank, Sprout Early Care & Preschool and the Parkway Flats 241-unit apartment complex on Kalamazoo's west side. Fronting Drake Road and/or Arboretum Parkway, parcels range from 1 – 3 acres. Site is located at lighted intersection – just south of W. Main retail corridor and west of the WMU campus [...]