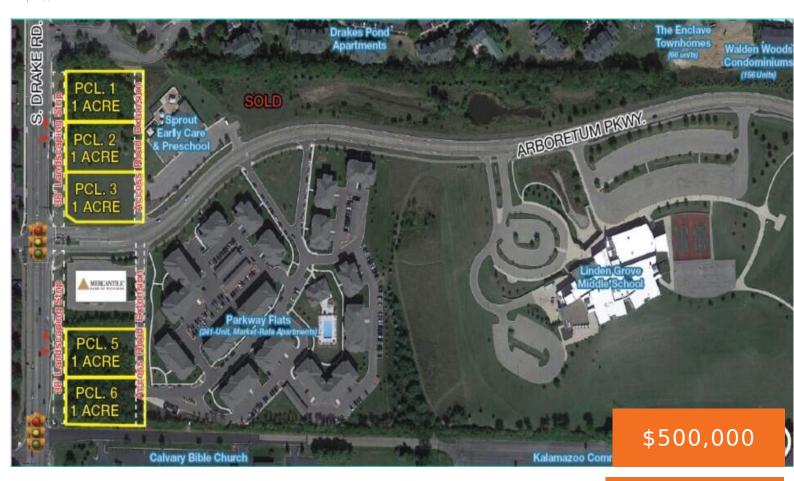

## 601801, DRAKE, KALAMAZOO, MI, 49006

https://tuckerbenner.com

OFFICE/RETAIL DEVELOPMENT OPPORTUNITY: Join Mercantile Bank, Sprout Early Care & Preschool and the Parkway Flats 241-unit apartment complex on Kalamazoo's west side. Fronting Drake Road and/or Arboretum Parkway, parcels range from 1 – 3 acres. Site is located at lighted intersection – just south of W. Main retail corridor and west of the WMU campus [...]