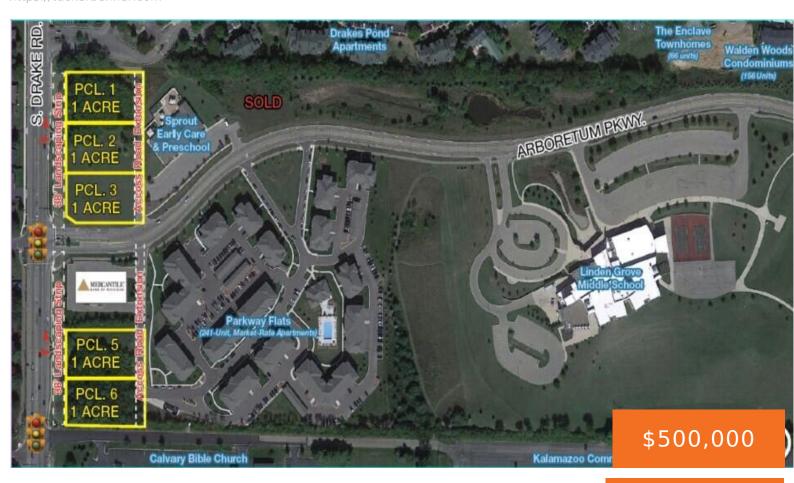

## 601801, DRAKE, KALAMAZOO, MI, 49006

https://tuckerbenner.com

OFFICE/RETAIL DEVELOPMENT OPPORTUNITY: Join Mercantile Bank, Sprout Early Care & Preschool and the Parkway Flats 241-unit apartment complex on Kalamazoo's west side. Fronting Drake Road and/or Arboretum Parkway, parcels range from 1 – 3 acres. Site is located at lighted intersection – just south of W. Main retail corridor and west of the WMU campus [...]