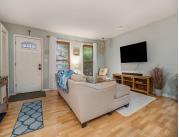

entertaining or the busy family. Open concept main floor living w/window

- 4 beds
- 3 baths
- Single Family Residence
- Residential
- Active
- 2224 sq ft

×

**Basics** 

seat, dining area & large living [...]

## **Amenities & Features**

Laundry Features: In Unit, Lower Level

Parking Features: Paved

WaterSource: Well

Interior Features: Ceiling Fans, Kitchen Island, Eat-in Kitchen

**Window Features:** Insulated Windows, Window Treatments