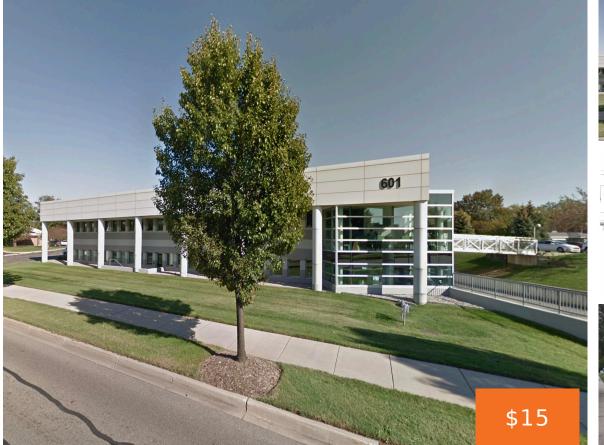

### 601, MICHIGAN, HOLLAND, MI, 49423

https://tuckerbenner.com

0 baths
Office
Commercial Lease
Active

×

### **Building Details**

Building Area Total: 1500 sq ft Sewer: Public Sewer Roof: Rubber Construction Materials: Metal Siding Heating: Natural Gas, Forced Air Number Of Buildings: 1