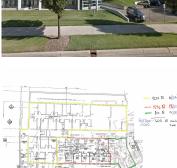

### **Building Details**

Building Area Total: 1500 sq ft Sewer: Public Sewer Roof: Rubber Construction Materials: Metal Siding Heating: Natural Gas, Forced Air Number Of Buildings: 1