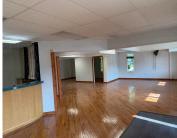

# **Building Details**

**Building Area Total: 1500** sq ft **Construction Materials:** Wood Siding

**Heating:** Forced Air **Roof:** Metal, Rubber

**Foundation Details:** Block **Number Of Buildings:** 1