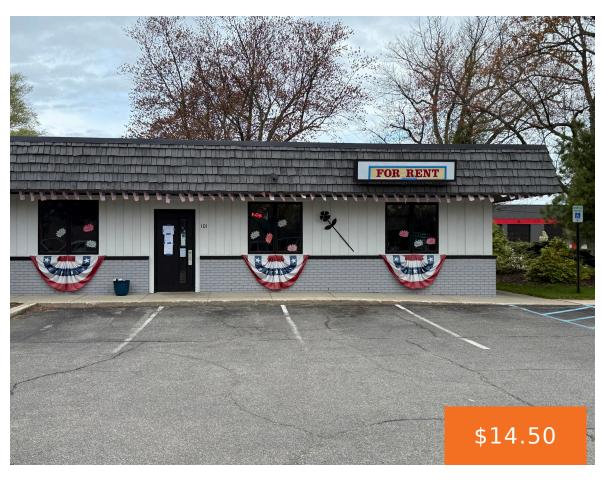

## 601, BEACON, GRAND HAVEN, MI, 49417

https://tuckerbenner.com

Exceptional Commercial Lease Opportunity on Beacon Blvd - Grand Haven's Premier Business Corridor Position your business for success with this prime retail or office space on Grand Haven's highly traveled Beacon Boulevard, boasting an average daily traffic count of 40,369 vehicles. This high-visibility location offers outstanding exposure and accessibility for your brand. The property features [...]

## **Basics**

Category: Commercial Lease Type: Office

Status: Active Bathrooms: 0 baths

**Lot size: 0.74** sq ft **Year built:** 1970

Lot Size Acres: 0.74 acres Business Type: Professional Service, Professional/Office, Retail

# **Building Details**

**Building Area Total: 1500** sq ft **Construction Materials:** Wood Siding

**Heating:** Forced Air **Roof:** Metal, Rubber

**Foundation Details:** Block **Number Of Buildings:** 1