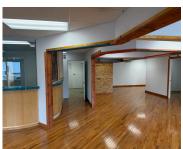

# **Building Details**

**Building Area Total: 1500** sq ft **Construction Materials:** Wood Siding

**Heating:** Forced Air **Roof:** Metal, Rubber

**Foundation Details:** Block **Number Of Buildings:** 1