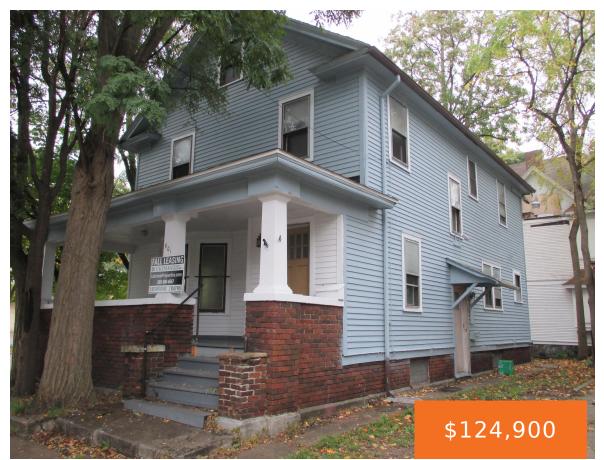

### 601, PARK, KALAMAZOO, MI, 49007

https://tuckerbenner.com

4 Bedroom, 1.5 bath home situated on the corner of S Park and Walnut Street on the edge of the Vine Neighborhood. Home has limited off street parking but room for 1-2 cars off of Walnut. Hardwood floors and a covered front porch. Home has been a rental for many years. Currently tenant occupied and [...]

- 4 beds
- 2 baths
- Single Family Residence
- Residential
- Active
- 1746 sq ft