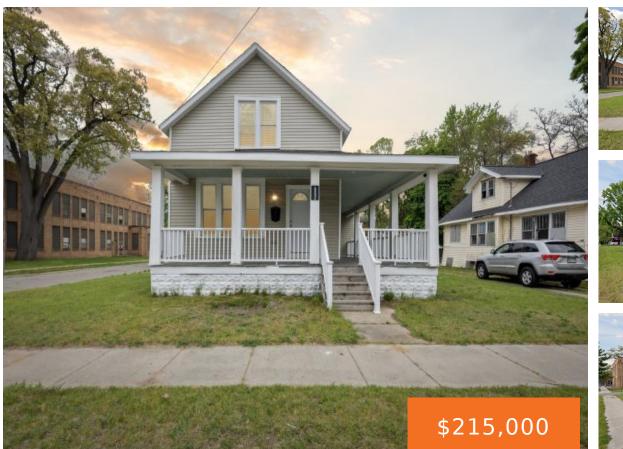

### 602, ADA, MUSKEGON, MI, 49442

https://tuckerbenner.com

plumbing, [...]

×

Welcome to 602 Ada, a recently updated Cape Cod style home, near downtown

Muskegon and less than ten minutes away from Lake Michigan! This home has 3

bedrooms, main floor laundry, large dining area, 2 full baths, and a large unfinished basement. Recent updates include: new trim, new paint, and new flooring. The furnace,

- 3 beds
- 2 baths
- Single Family Residence
- Residential
- Active
- 1380 sq ft