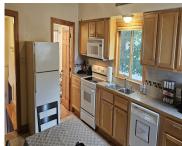

### **Amenities & Features**

Laundry Features: In Basement Utilities: Natural Gas Connected, Cable

Connected

Parking Features: Detached Garage Spaces: 1

WaterSource: Public Appliances: Dryer, Washer, Dishwasher,

Microwave, Range, Refrigerator

Interior Features: Ceiling Fans, Eat-in Lot Features: Corner Lot

**Exterior Features:** Porch(es), Deck(s) **Cooling:** Central Air