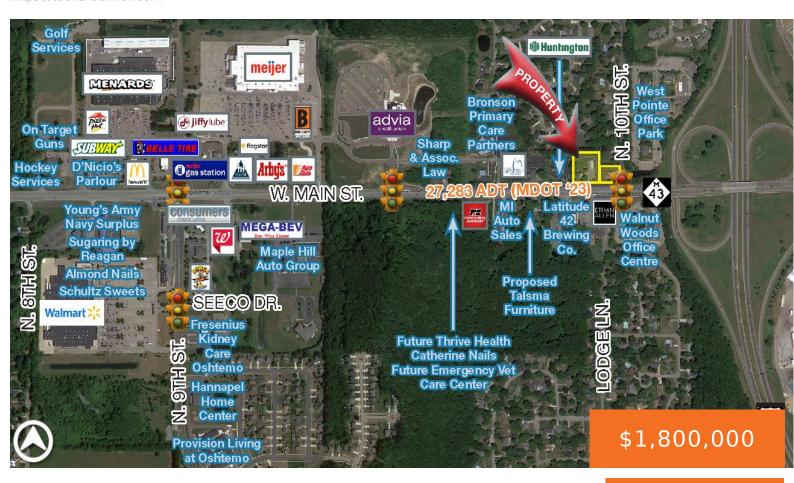

## 6024, MAIN, KALAMAZOO, MI, 49009

https://tuckerbenner.com

COMMERCIAL REDEVELOPMENT OPPORTUNITY: 1.86-acre parcel at lighted corner of W. Main St./M-43 and N. 10th St. on Kalamazoo's west side. Conveniently located just west of the US-131 interchange, this site offers 300+' of frontage on the busy retail corridor with Meijer, Walmart, and Menards to the west and Target, Hobby Lobby, and Lowe's to the [...]