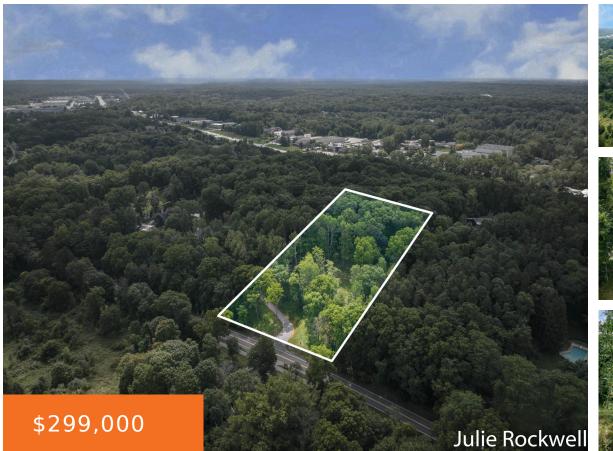

#### 6024, GRAND RIVER, ADA, MI, 49301

https://tuckerbenner.com

Amazing to find such an incredibly gorgeous acreage site right in the heart of the Ada area. Tucked back in the privacy of the trees, this special homesite sits quietly overlooking some of the most beautiful Grand River Valley property of all of Forest Hills. It doesn't get more convenient than this exceptional location just [...]

## Basics

Category: Land Status: Active Lot size: 2.56 sq ft County: Kent Type: Acreage Bathrooms: 0 baths Lot Size Acres: 2.56 acres

## **Amenities & Features**

**Utilities:** Water Available, Natural Gas Available, Electricity Available, Cable Available, None

Lot Features: Rolling Hills, Buildable, Wooded