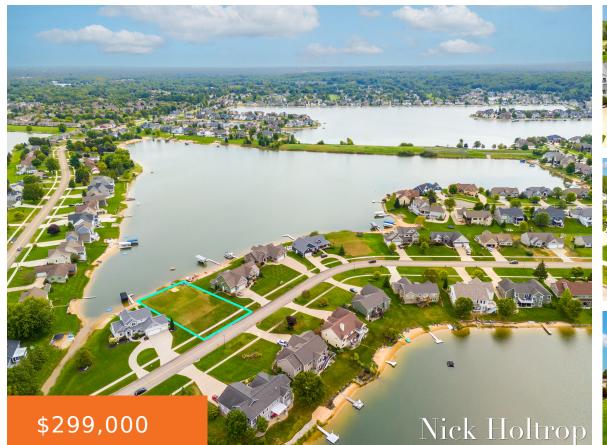

#### 6028, 22ND, HUDSONVILLE, MI, 49426

https://tuckerbenner.com

ACT FAST!! ONE of TWO lots left on Georgetown Shores West – All Sports Lake, and the FIRST buildable site for sale in years. This serene lake nestled in the heart of Hudsonville is ready for you to build your dream home. Reach out today with questions, or to walk the lot.

#### Basics

Category: Land Status: Active Lot size: 0.38 sq ft Lot Size Acres: 0.38 acres Type: Lot Bathrooms: 0 baths Subdivision Name: Georgetown Shores County: Ottawa