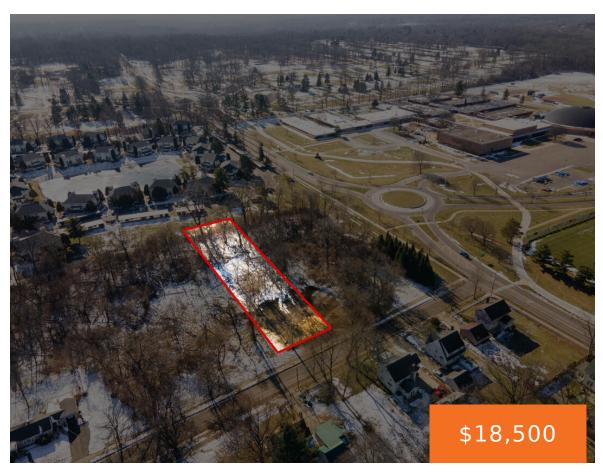

## 603, SULGRAVE, JACKSON, MI, 49203

https://tuckerbenner.com

Don't miss this prime opportunity to build your dream home on this one of kind ready to build property. The building site has been cleared and prepped for you!! Minutes away from trails, parks, and a golf course this location couldn't be better. The property also has a green belt in the back protecting and [...]

### **Basics**

Category: Land Type: Lot

Status: Active Bathrooms: 0 baths

**Lot size: 0.51** sq ft **Subdivision Name:** Avis Subdivision

Lot Size Acres: 0.51 acres County: Jackson